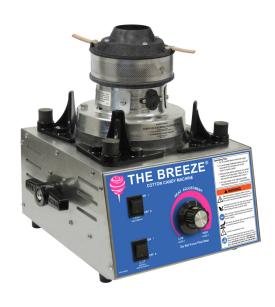

### The Breeze®

Model No. 3030-00-000

## **Specifications**

Height Depth Width

Unit view without Floss Pan

#### **Electrical - Domestic**

120V **996 WATTS** 60 Hz (NEMA 5-15P) Plug

Plug Type: **Agency Approvals:** 

Gold Medal Products Co.

n. 10700 Medallion Drive, Cincinnati, OH 45241

Ph: (513) 769-7676, (800) 543-0862; Fax: (513) 769-8500 gmpopcorn.com info@gmpopcorn.com