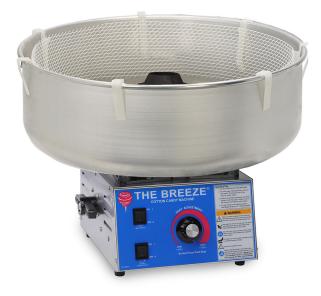

### The Breeze®

Model No. 3030-00-000

## **Specifications**

Height Depth Width

Unit view without Floss Pan

#### **Overall Dimensions:**

**Width:** 26" (66.04 cm) **Depth:** 26" (66.04 cm) **Height:** 17.08" (43.4 cm)

(Dimensions include Floss Pan mounted

on unit.)

#### Features:

Aluminum Floss Pan